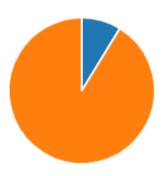

4.63 Average Rating

4. Is the software user friendly?

5. Do you experience problems with the software that reduces its effectiveness?

5/18/2020

6. If you answered "yes" to question 5, please explain.

74 Responses