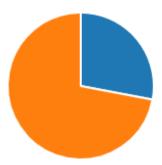

Latest Responses

7. Would you suggest any improvements for the software?

8. If you answered "yes" to question 7, please explain.

236 Responses Latest Responses
"SAT related stems to match articles"

9. Would you use this Vendor again?