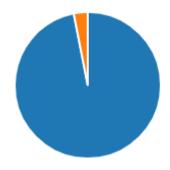

4.63 Average Rating

4. Is the software user friendly?

5. Do you experience problems with the software that reduces its effectiveness?

5/18/2020

6. If you answered "yes" to question 5, please explain.

74 Responses