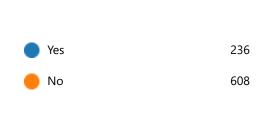

Latest Responses

7. Would you suggest any improvements for the software?

8. If you answered "yes" to question 7, please explain.

236 Responses Latest Responses
"SAT related stems to match articles"

9. Would you use this Vendor again?