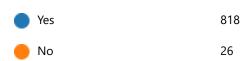

4.63 Average Rating

4. Is the software user friendly?

5. Do you experience problems with the software that reduces its effectiveness?

5/18/2020

6. If you answered "yes" to question 5, please explain.

74 Responses