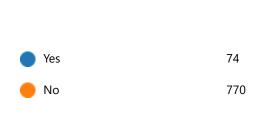

4.63 Average Rating

4. Is the software user friendly?

5. Do you experience problems with the software that reduces its effectiveness?

5/18/2020

6. If you answered "yes" to question 5, please explain.

74 Responses