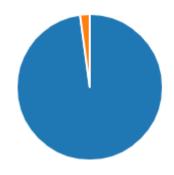

4.63 Average Rating

4. Is the software user friendly?

5. Do you experience problems with the software that reduces its effectiveness?

5/18/2020

6. If you answered "yes" to question 5, please explain.

74 Responses