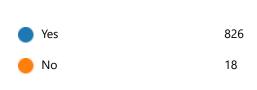

4.63 Average Rating

4. Is the software user friendly?

5. Do you experience problems with the software that reduces its effectiveness?

5/18/2020

6. If you answered "yes" to question 5, please explain.

74 Responses